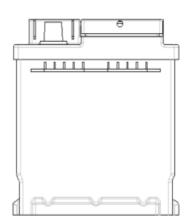

## **TECHNICAL DATA SHEET**

| PERFORMANCE               |         |    | CONTAINER                       |                                |                  |
|---------------------------|---------|----|---------------------------------|--------------------------------|------------------|
| VOLTAGE:                  | 12      | V  | Group:                          | LB3                            | Black            |
| C20:                      | 72      | Ah | Hold Down:                      | B13                            |                  |
| CCA:                      | 640     | EN | Please refer to the catalo      | og or our website for the deta | ils of hold down |
| Vibration:                | V3      |    | types of the battery container. |                                |                  |
| Endurance:                | -       |    | COVER                           |                                |                  |
| Water consumption:        | W4      |    | Туре:                           | Heat sealed                    | Black            |
| Technology:               | Flooded |    | Polarity:                       | L                              |                  |
| Grid alloy:               | Ca/Ca   |    | Terminals:                      | Standard                       |                  |
|                           |         |    | Filter:                         | 2 Filters both sides           |                  |
|                           |         |    |                                 |                                |                  |
|                           |         |    |                                 |                                |                  |
|                           |         |    |                                 |                                |                  |
| WEIGHT AND STD. DIMENSION |         |    | HANDLES                         |                                |                  |
| Battery weight:           | 16,4    | kg | Handles:                        | 2 handles                      |                  |
| Volume acid:              | 3,5     | 1  |                                 | REMARK                         |                  |
| Length:                   | 277     | mm |                                 |                                |                  |
| Width:                    | 174     | mm |                                 |                                |                  |
| Height:                   | 175     | mm |                                 |                                |                  |
| Total Height:             | 175     | mm |                                 |                                |                  |
|                           |         |    |                                 |                                |                  |
|                           |         |    |                                 |                                |                  |
|                           |         |    |                                 |                                |                  |
|                           |         |    |                                 |                                |                  |
|                           |         |    |                                 |                                |                  |