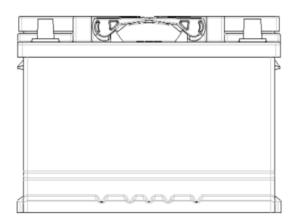

## **TECHNICAL DATA SHEET**

| PERFORMANCE               |         |    | CONTAINER                       |                                |                  |
|---------------------------|---------|----|---------------------------------|--------------------------------|------------------|
| VOLTAGE:                  | 12      | V  | Group:                          | LB3                            | Black            |
| C20:                      | 72      | Ah | Hold Down:                      | B13                            |                  |
| CCA:                      | 640     | EN | Please refer to the catalo      | og or our website for the deta | ils of hold down |
| Vibration:                | V3      |    | types of the battery container. |                                |                  |
| Endurance:                | -       |    | COVER                           |                                |                  |
| Water consumption:        | W4      |    | Туре:                           | Heat sealed                    | Black            |
| Technology:               | Flooded |    | Polarity:                       | L                              |                  |
| Grid alloy:               | Ca/Ca   |    | Terminals:                      | Standard                       |                  |
|                           |         |    | Filter:                         | 2 Filters both sides           |                  |
|                           |         |    |                                 |                                |                  |
|                           |         |    |                                 |                                |                  |
|                           |         |    |                                 |                                |                  |
| WEIGHT AND STD. DIMENSION |         |    | HANDLES                         |                                |                  |
| Battery weight:           | 16,4    | kg | Handles:                        | 2 handles                      |                  |
| Volume acid:              | 3,5     | 1  |                                 | REMARK                         |                  |
| Length:                   | 277     | mm |                                 |                                |                  |
| Width:                    | 174     | mm |                                 |                                |                  |
| Height:                   | 175     | mm |                                 |                                |                  |
| Total Height:             | 175     | mm |                                 |                                |                  |
|                           |         |    |                                 |                                |                  |
|                           |         |    |                                 |                                |                  |
|                           |         |    |                                 |                                |                  |
|                           |         |    |                                 |                                |                  |
|                           |         |    |                                 |                                |                  |