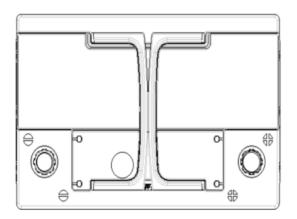

## **TECHNICAL DATA SHEET**

| PERFORMANCE               |         |    | CONTAINER                       |                                |                  |
|---------------------------|---------|----|---------------------------------|--------------------------------|------------------|
| VOLTAGE:                  | 12      | V  | Group:                          | LB3                            | Black            |
| C20:                      | 72      | Ah | Hold Down:                      | B13                            |                  |
| CCA:                      | 640     | EN | Please refer to the catalo      | og or our website for the deta | ils of hold down |
| Vibration:                | V3      |    | types of the battery container. |                                |                  |
| Endurance:                | -       |    | COVER                           |                                |                  |
| Water consumption:        | W4      |    | Туре:                           | Heat sealed                    | Black            |
| Technology:               | Flooded |    | Polarity:                       | L                              |                  |
| Grid alloy:               | Ca/Ca   |    | Terminals:                      | Standard                       |                  |
|                           |         |    | Filter:                         | 2 Filters both sides           |                  |
|                           |         |    |                                 |                                |                  |
|                           |         |    |                                 |                                |                  |
|                           |         |    |                                 |                                |                  |
| WEIGHT AND STD. DIMENSION |         |    | HANDLES                         |                                |                  |
| Battery weight:           | 16,4    | kg | Handles:                        | 2 handles                      |                  |
| Volume acid:              | 3,5     | 1  |                                 | REMARK                         |                  |
| Length:                   | 277     | mm |                                 |                                |                  |
| Width:                    | 174     | mm |                                 |                                |                  |
| Height:                   | 175     | mm |                                 |                                |                  |
| Total Height:             | 175     | mm |                                 |                                |                  |
|                           |         |    |                                 |                                |                  |
|                           |         |    |                                 |                                |                  |
|                           |         |    |                                 |                                |                  |
|                           |         |    |                                 |                                |                  |
|                           |         |    |                                 |                                |                  |